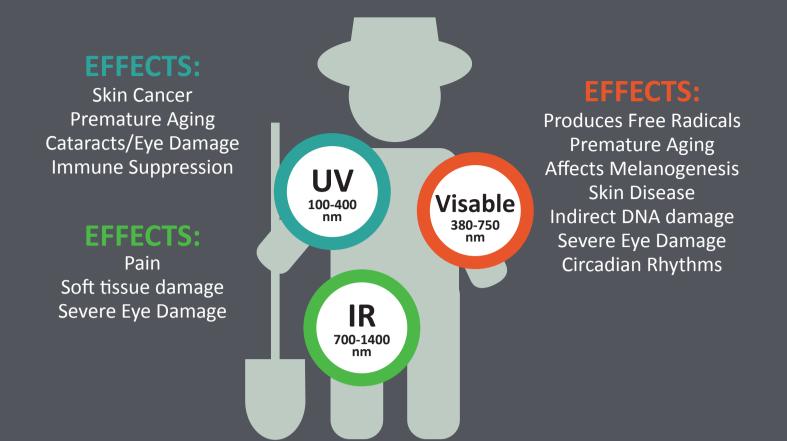

## FARM/OUTDOOR

When working in direct sunlight you are exposed to Ultraviolet, Visible and Infrared radiation

## GREENHOUSE

Greenhouses maximize UV and IR exposure through the "Greenhouse Effect"

All cultivation is done in one, or a combination of these three environments. And each radiation type has unique and harmful effects that must be addressed specifically. RayWear Clothing Company is the only product designed specifically to protect against all three radiation types in any environment. No matter what environment you are in, as long as you are wearing RayWear, you are protected.